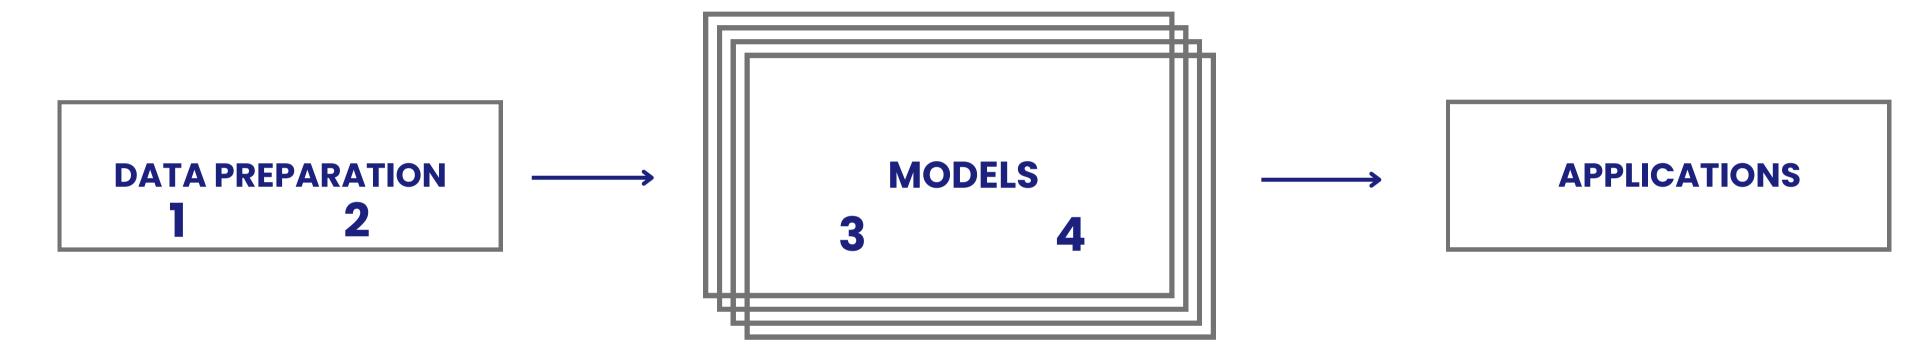

# Data Labeling Structures Information to Make It Meaningful

Label and correct the initial data set

Fine-tune the model for a specific use case

2 Discover errors and bigses

Test and validate quality of model output